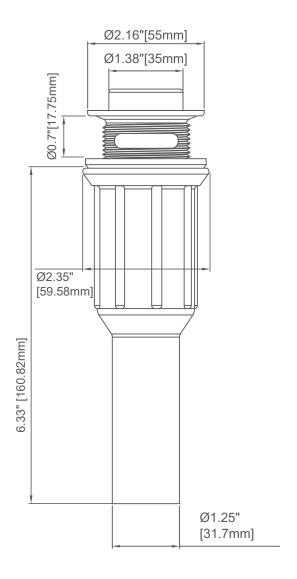

## **DESCRIPTION**

All Plastic Grid Drain (with S.S. Grid Insert)

## **FEATURE**

- · CSA Certified and Patented
- Easily CONVERT the look of the drain top to any style plunger or fixed position drain cap
- Easily Clean the trapped sediment out of the drain, allow quick access of cleaning tool from top